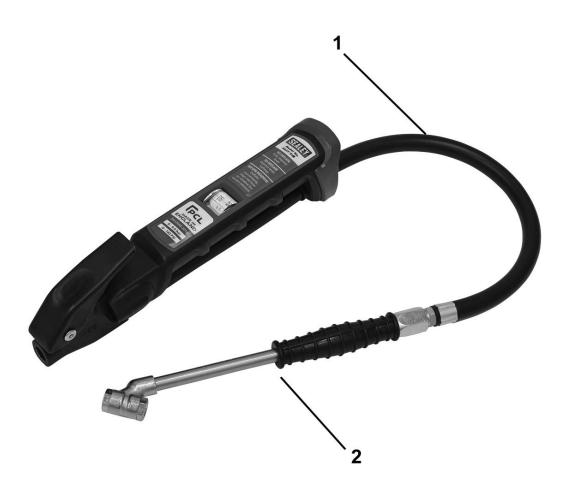

Parts Information: **Premier Anodised Tyre Inflator with Twin Push-On Connector Model No: SA37/93B** 

| Item | Part No.    | Description                               | Item | Part No. | Description                      |
|------|-------------|-------------------------------------------|------|----------|----------------------------------|
| 1    | 144/RHA2122 | Hose, Replacement For Sa37/93 (0.53m) 21" | 2    | SA37/C/O | Connector Open Twin Push-On Type |